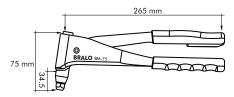

| TECHNICAL [ |
|-------------|
|-------------|

WEIGHT: 600 grs. LENGTH: 265 mm. STROKE: 6 mm. CAPACITY: Up to 5 mm.

| ARTICLE                                      | REFERENCE  |
|----------------------------------------------|------------|
| BM 75                                        | 02BM00750  |
| BM 75 BLISTER                                | 92BM00750  |
| BM 75 PLASTIC BOX                            | 02BM0075PB |
| BM-75 + rivets assortment                    |            |
| BM 75 METAL BOX<br>BM-75 + rivets assortment | 02BM00752  |